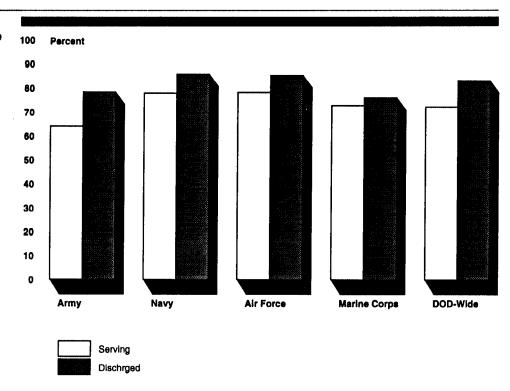

ity categories into three basic groups: white, black, and "other." In each branch of the military, whites were discharged for homosexuality at a rate consistently higher than their rate of representation. DOD-wide, from fiscal years 1980 through 1990, white men and women constituted 83 percent (14,125 cases) of all personnel discharged for homosexuality while making up about 72 percent of all personnel serving (see fig. 2.3). Conversely, black men and women accounted for 13 percent (2,204 cases) of all discharges while they represented 20 percent of the total serving. The "other" category made up 4 percent (590 cases), while representing 8 percent of the active force.

Figure 2.3: Average Percentage of Whites Serving Compared With Average Percentage of Whites Discharged for Homosexuality



### Discharges by Gender

In each branch of the military services, women were discharged for homosexuality at a rate consistently higher than their rate of representation (see fig. 2.4). DOD-wide, from fiscal years 1980 through 1990, women constituted 23 percent of all discharges for homosexuality (3,900 cases), contrasted with their representation as just 10 percent of all military personnel. While women in all the services were discharged for homosexuality at a rate consistently ranging two to three times higher than their rate of representation, this pattern was most noticeable in the Marine Corps, where the discharge rate was almost six times their rate of representation. Women constituted 28 percent of all discharges for homosexuality (303 cases) in the Marine Corps, but only 5 perc