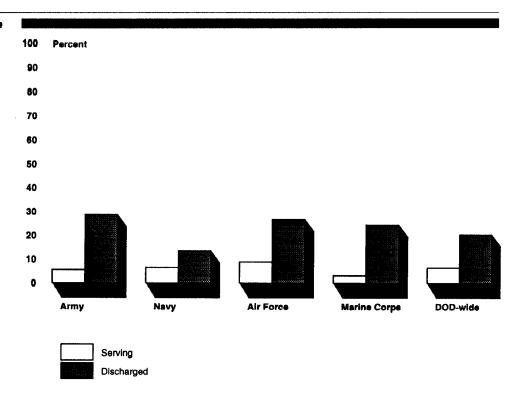

s evident in all of the services, but most noticeable in the Marine Corps. Marine Corps women constituted 24 percent of such discharges, while they represented just 3 percent of the personnel serving. Conversely, white men represented 63 percent (10,704 cases) of such discharges and 66 percent of all serving. The percentages for other groups were as follows: black men, 11 percent of those discharged and 17 percent of those serving; black women, 2 percent of those discharged and 3 percent of those serving; "other" men, 3 percent of those discharged and 7 percent of those serving; and "other" women, 1 percent of those discharged and 1 percent of those serving.

Figure 2.5: Average Percentage of White Women Serving Compared With Average Percentage of White Women Discharged for Homosexuality



### Discharges by Rank

Enlisted personnel have been discharged for homosexuality at a rate consistently higher than their rate of representation (see fig. 2.6). Their rate of discharge is also higher than that of officers. DOD-wide, from fiscal years 1980 through 1990, enlisted personnel constituted 99 percent of those discharged for homosexuality, while making up 86 percent of all personnel serving, a difference of 13 percent. Conversely, officers represented 1 percent of such separations and 14 percent of all serving.

Figure 2.6: Average Percentage of Enlisted Personnel Serving Compared With Average Percentage of Enlisted Personnel Discharged for Homosexuality



Discharges by Occupational Code

DOD categorizes its military personnel (both officers and enlisted personnel) under 10 br