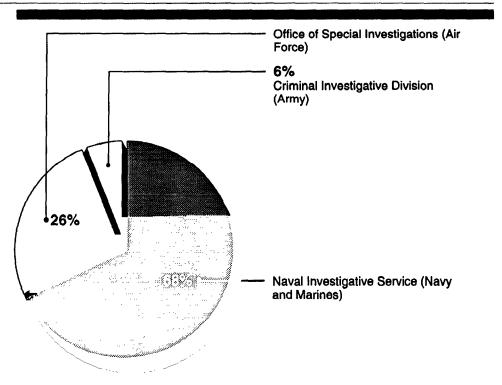

while overall investigative budgets appear to be increasing, the number of investigations involving homosexuality appears to be decreasing. The number of investigations of homosexuality throughout the services dropped from 907 to 472, a decline of 48 percent.

Although DOD officials could not explain this decline, some officials speculated various reasons for it. For example, one investigative agency official stated that it could be due in part to the shift in responsibility for homosexuality cases from investigative agencies to the military police or the provost marshall. Other officials stated that it could be due to the advent of a higher caliber all-volunteer force and a new focus on large, time-consuming procurement fraud cases.

Figure 2.7: DOD-Wide Investigations of Homosexuality



Note: Percentages have been rounded to the nearest whole number.

In commenting on a draft of this report, DOD stated that the statistics from the Naval Investigative Service reflect investigations of both heterosexual and homosexual sodomy/indecent sexual acts. We agree. However, we were told there are a limited number of such cases. Accordingly, we believe that figure 2.7 and the discussion of investigations in this section fairly represent the activity in this area.

## Cost of Expulsions

The costs of administering DOD's exclusion policy were not available because DOD does not routinely maintain records of such costs. While DOD criminal investigative agency officials provided us with figures reflecting total investigative budgets, they stated that records of costs related to carrying