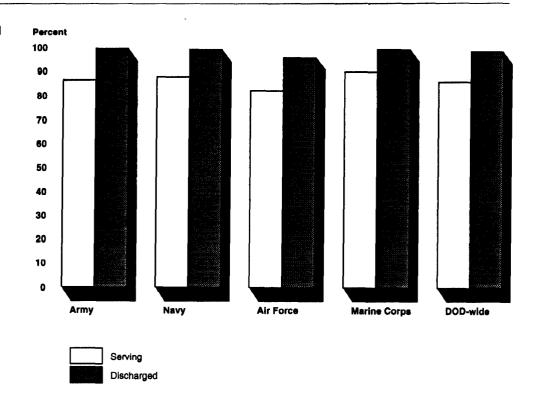

.5: Average Percentage of White Women Serving Compared With Average Percentage of White Women Discharged for Homosexuality



### Discharges by Rank

Enlisted personnel have been discharged for homosexuality at a rate consistently higher than their rate of representation (see fig. 2.6). Their rate of discharge is also higher than that of officers. DOD-wide, from fiscal years 1980 through 1990, enlisted personnel constituted 99 percent of those discharged for homosexuality, while making up 86 percent of all personnel serving, a difference of 13 percent. Conversely, officers represented 1 percent of such separations and 14 percent of all serving.

Figure 2.6: Average Percentage of Enlisted Personnel Serving Compared With Average Percentage of Enlisted Personnel Discharged for Homosexuality



Discharges by Occupational Code

DOD categorizes its military personnel (both officers and enlisted personnel) under 10 broad occupational area codes. The officer and enlisted codes are similar but not identical. DOD-wide, about 50 percent of all enlisted personnel who served during the 11-year period we reviewed were employed in the three job categories of Electrical/Mechanical Equipment Repairers (20.2 percent); Infantry, Guncrews, Seamanship Specialist (14.7 percent); and Functional Support and Administration Personnel (15.7 percent). These three categories accounted for approximately 36 percent of the discharges for homosexuality during the period. We noted no obvious, sizable disparities in terms of discharge rates and representation in the occupational categories. However, almost 2