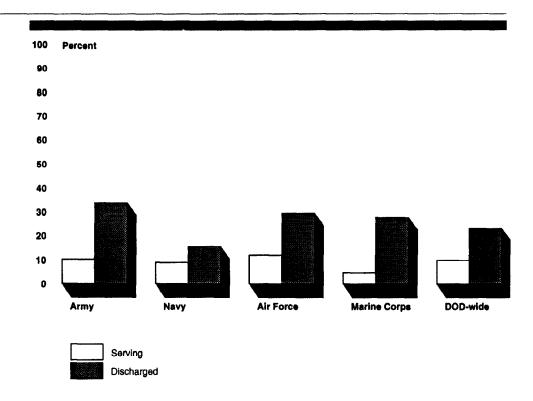

arges for homosexuality (3,900 cases), contrasted with their representation as just 10 percent of all military personnel. While women in all the services were discharged for homosexuality at a rate consistently ranging two to three times higher than their rate of representation, this pattern was most noticeable in the Marine Corps, where the discharge rate was almost six times their rate of representation. Women constituted 28 percent of all discharges for homosexuality (303 cases) in the Marine Corps, but only 5 percent of all personnel serving. Conversely, DOD-wide men represented 77 percent of all discharges for homosexuality and 90 percent of all military personnel.

Figure 2.4: Average Percentage of Women Serving Compared With Average Percentage of Women Discharged for Homosexuality



## Discharges by Race and Gender

In each military service, white women were discharged for homosexuality at a rate consistently higher than their rate of representation (see fig. 2.5). DOD-wide, from fiscal years 1980 through 1990, white women constituted 20 percent (3,421 cases) of those discharged for homosexuality, while they represented just 6 percent of all personnel serving. The disproportionate discharge rate of white women was evident in all of the services, but most noticeable in the Marine Corps. Marine Corps women constituted 24 percent of such discharges, while they represented just 3 percent of the personnel serving. Conversely, white men represented 63 percent (10,704 cases) of such discharges and 66 percent of all serving. The percentages for other groups were as follows: