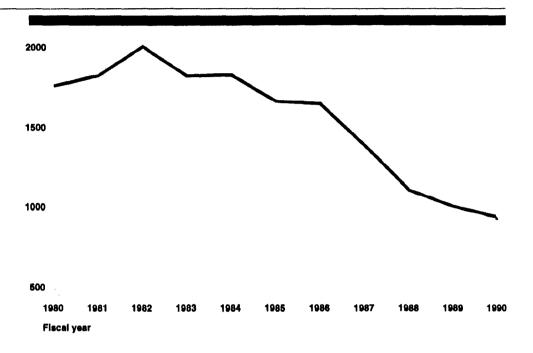

charges for Homosexuality by Service



DOD-wide, the total number of reported discharges for homosexuality dropped 47 percent between fiscal years 1980 and 1990 (see fig. 2.2). Some DOD officials said that there may be various reasons for the trend, including, but not limited to (1) the flexibility available to local commanders to administratively handle situations involving homosexuality without bringing in an investigative agency and to select an alternative separation category other than homosexuality; (2) the likelihood that officers are given the option of resigning, which eliminates the investigative process and the homosexual categorization; and (3) the apparent softening of the general public's attitude toward homosexuality.

Figure 2.2: DOD-Wide Number of Homosexuals Discharged



On the basis of DOD's comments, we compared the total number of involuntary separations for the period with the number of separations for homosexuality. We found that as the total number of involuntary separations decreased, so did the total number of separations for homosexuality. For example, the total number of involuntary separations peaked in 1982 at slightly over 108,000 actions and dropped almost 36 percent by 1990. Separations for homosexuality also peaked in 1982 at almost 2,000 cases and dropped 47 percent by 1990. We were unable to determine why this correlation had occurred.

### Discharges by Race

We summarized DOD's race/ethnicity categories into three basic groups: white, black, and "other." In each branch of the military, whites were discharged for homosexuality at a rat