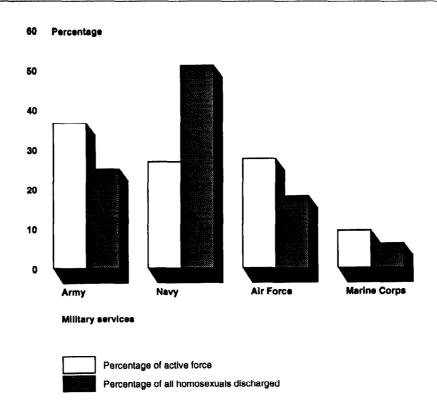

ercent (8,638 cases) of the total number of discharges for homosexuality. While the Army represented 37 percent of the active force, it accounted for 25 percent (4,235 cases) of all discharges for homosexuality. The Air Force, representing 27 percent of the active force,

 $<sup>^{1}</sup>$ Under current regulations, a single parent may not enter the military services; however, individuals who become single parents while in service are allowed to stay.

accounted for 18 percent (2,993 cases) of all these discharges. The Marine Corps represented 9 percent of the active force and 6 percent (1,053 cases) of the total number of these discharges. The Marine Corps, the smallest service, also had the fewest discharges overall. (See fig. 2.1.)

Figure 2.1: Discharges for Homosexuality by Service



DOD-wide, the total number of reported discharges for homosexuality dropped 47 percent between fiscal years 1980 and 1990 (see fig. 2.2). Some DOD officials said that there may be various reasons for the trend, including, but not limited to (1) the flexibility available to local commanders to administratively handle situations involving homosexuality without bringing in an investigative agency and to select an alternative separation category other than homosexuality; (2) the likelihood that officers are given the option of resigning, which eliminates the investigative process and the homosexual categorization; and (3) the apparent softening of the general public's attitude toward homosexuality.

Figure 2.2: DOD-Wide Number of Homosexuals Discharged



On the basis of DOD's comments, we c