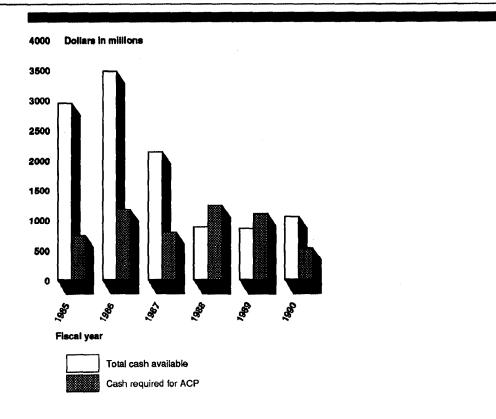

cal years 1988 and 1989, the industrial fund activities did not have enough cash to sustain current year operational expenses and provide reserves for ACP obligations that had to be paid in future years. By the end of fiscal year 1989, available cash had decreased to \$843 million, as shown in figure I.2. We reported in June 1990 that, from fiscal years 1983 through 1989, \$4.8 billion was collected for the ACP, while \$4 billion was disbursed for ACP-related contracts. The remaining \$800 million, which should have been used for future ACP obligations, was spent on other industrial operations, such as salaries, materials, and overhead.

Figure i.1: Industrial Funds' Operating Results for Fiscal Years 1985 Through 1990



Figure 1.2: Cash Required for ACP Compared to Total Cash Available



These ACP revenues provided the industrial fund activities the cash needed to sustain operations, because revenues generated from operations were insufficient to meet expenses. However, according to service comptroller officials, the lack of ACP reserves was not a concern as long as the ACP remained in the industrial funds. These officials said that DOD operated under the premise that future ACP revenues would be available to meet these prior-year obligations.

Cash Shortages Precluded Customer Refunds Proposed by the Congress During Fiscal Year 1990 Low cash balances in the industrial funds and the lack of ACP reserves precluded the industrial fund activities from making refunds to customers in fiscal year 1990 as proposed by the Congress. In conjunction with transferring ACP funding fr