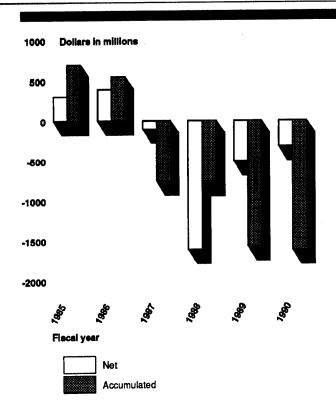

ting losses significantly drained the activities' cash levels. For fiscal years 1988 and 1989, the industrial fund activities did not have enough cash to sustain current year operational expenses and provide reserves for ACP obligations that had to be paid in future years. By the end of fiscal year 1989, available cash had decreased to \$843 million, as shown in figure I.2. We reported in June 1990 that, from fiscal years 1983 through 1989, \$4.8 billion was collected for the ACP, while \$4 billion was disbursed for ACP-related contracts. The remaining \$800 million, which should have been used for future ACP obligations, was spent on other industrial operations, such as salaries, materials, and overhead.

Figure i.1: Industrial Funds' Operating Results for Fiscal Years 1985 Through 1990



Figure 1.2: Cash Required for ACP Compared to Total Cash Available



These ACP revenues provided the industrial fund activities the cash needed to sustain operations, because revenues generated from operations were insufficient to meet expenses. However, according to service comptroller officials, the lack of ACP reserves was not a concern as long as the ACP remained in the industrial funds. These officials said that DOD operated under the premise that future ACP revenues would be available to meet these prior-year obligations.

Cash Shortages Precluded Customer Refunds Proposed by the Congress During Fiscal Year 1990 Low cash balances in the industrial funds and the lack of ACP reserves precluded the industrial fund activities from making refunds to customers in fiscal year 1990 as pro