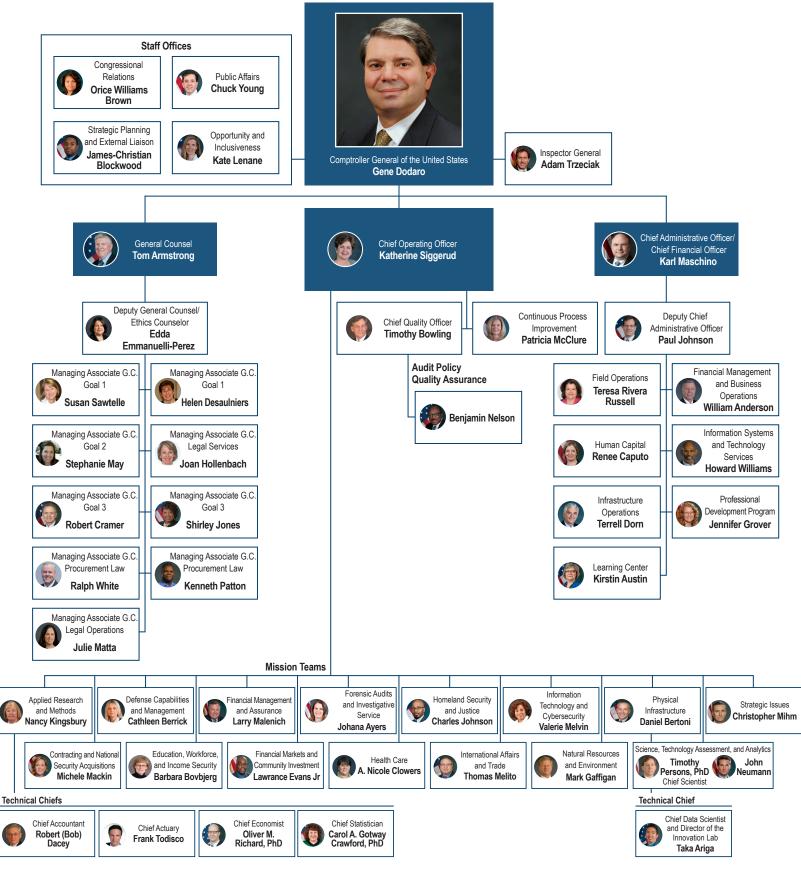

## **GAO's Organization Chart**

Legend:

The Executive Committee

Note: Everyone listed on this table, other than the Comptroller General, is a Senior Executive Service (SES) level manager. Also, with the exception of the Comptroller General of the United States, the Chief Operating Officer, the Chief Administrative Officer, the Deputy Chief Administrative Officer, the Inspector General, the General Counsel, the Deputy General Counsel, the Chief Quality Officer, the Chief Information Officer, the Chief Human Capital Officer, the Chief Learning Officer, and the Technical Chiefs, the SES managers are titled "Managing Director."