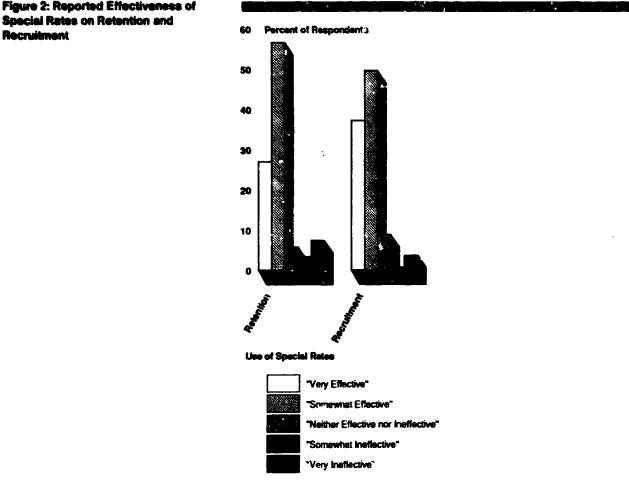

| Agency Officials'<br>Views on<br>Effectiveness of<br>Special Rates | As another test of the special rates program, we asked agency officials<br>to provide their perceptions on the effectiveness of special rates in<br>addressing recruitment and retention difficulties in 11 occupations with<br>high national quit rates. The questionnaire respondents, primarily<br>agency personnel officers and line managers, represented 8 different<br>agencies in 16 MSAs. A total of 271 questionnaires were distributed and<br>completed. (See app. I for a more complete description of the survey<br>methodology.)                                                                                                                                                                                                                                                                               |
|--------------------------------------------------------------------|------------------------------------------------------------------------------------------------------------------------------------------------------------------------------------------------------------------------------------------------------------------------------------------------------------------------------------------------------------------------------------------------------------------------------------------------------------------------------------------------------------------------------------------------------------------------------------------------------------------------------------------------------------------------------------------------------------------------------------------------------------------------------------------------------------------------------|
|                                                                    | Slightly more than half the respondents indicated that the occupations<br>for which they were responding received special rates in their installa-<br>tions. In those cases where special rates were being received, the offi-<br>cials had a generally favorable perception of special rates' effectiveness<br>in addressing recruitment and retention problems. About 85 percent said<br>the special rates had been "somewhat effective" or "very effective" in<br>reducing turnover and improving recruitment. However, the respon-<br>dents more often said special rates were "somewhat" effective rather<br>than "very" effective. (See fig. 2.) This view of special rates as being<br>only "somewhat" effective was particularly prevalent in MSAs with the<br>highest costs of living and private sector pay rates. |