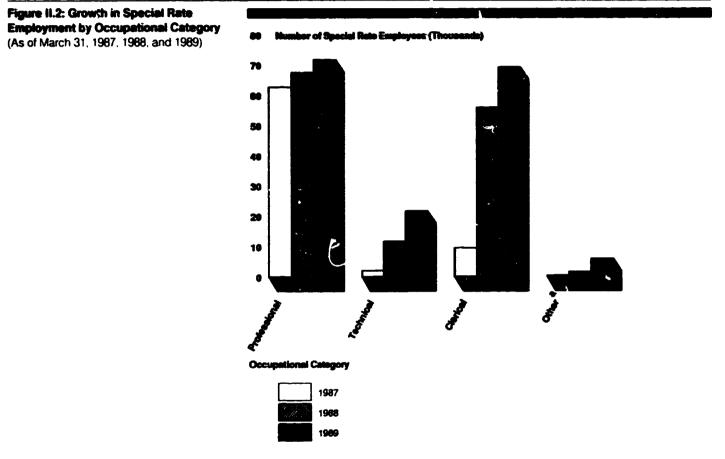

:

| ////////////////                                                                     | 127,000, primarily from the addition of thousands of clerical workers.<br>By December 31, 1989, over 179,000 federal employees (13.8 percent of<br>full-time, permanent GS personnel) were receiving special rates. <sup>6</sup> In 27<br>MSAS, special rates cover over 20 percent of the full-time GS workforce.<br>The annual cost of the program is now estimated to be about \$484 mil-<br>lion. (For a more detailed discussion of changes in the size and scope of<br>the special rates program, see app. II.)                                                                                                                                                                                                                                                                                                                                                                                                                                                           |
|--------------------------------------------------------------------------------------|---------------------------------------------------------------------------------------------------------------------------------------------------------------------------------------------------------------------------------------------------------------------------------------------------------------------------------------------------------------------------------------------------------------------------------------------------------------------------------------------------------------------------------------------------------------------------------------------------------------------------------------------------------------------------------------------------------------------------------------------------------------------------------------------------------------------------------------------------------------------------------------------------------------------------------------------------------------------------------|
| Effect of Special Rates<br>on Retention in<br>Specific Cases                         | To assess whether higher pay had the desired effect of reducing quit<br>rates in specific cases, we identified the occupations and locations for<br>which special rates were first approved in 1987. In order to obtain suffi-<br>cient data for meaningful analysis, we selected only those occupations<br>that received special rates in more than one location in 1987 and those<br>localities with over 100 authorized special rate positions in the selected<br>job series. Selecting all cases that met these criteria, we examined quit<br>rate data for four occupations across six geographic areas. Because spe-<br>cial rates were not paid to employees in three of the occupations in all<br>areas, and one area had no employees ir one of the occupations, a total<br>of 20 special rate cases were included in our review. (See app. I for a<br>more complete description of the methodology we used in selecting the<br>occupations and areas to be reviewed.) |
| Quit Rates Declined in<br>Almost All Cases After<br>Special Rates Were<br>Authorized | We compared quit rates in the selected occupations and areas for the 1-<br>year periods immediately before and after the authorization of special<br>rates. Quit rates in the year following the establishment of special rates<br>declined from the prior year in 18 of the 20 cases; this was statistically<br>significant. <sup>7</sup> We made the same comparisons using average quit rates for<br>the aggregate 3-year period preceding and the 2-year period following<br>special rates. In this longer-term comparison, average quit rates declined<br>in 14 of the 20 cases. However, this was not statistically significant.<br>These results suggest that the availability of higher pay through special<br>rates increased retention only in the short term.                                                                                                                                                                                                        |
|                                                                                      | Also noteworthy was the fact that quit rates started going up again in<br>the second year of special rates in 13 of the 18 case.3 where rates<br>declined after the first year. One possible explanation is that the special<br>rate increases were not large enough to have a lon's-term influence on<br><sup>6</sup> The rapid growth in special rates employment contrasts with an increase of about 4.4 percent in the<br>total number of GS employees from December 31, 1985, to December 31, 1989.                                                                                                                                                                                                                                                                                                                                                                                                                                                                        |