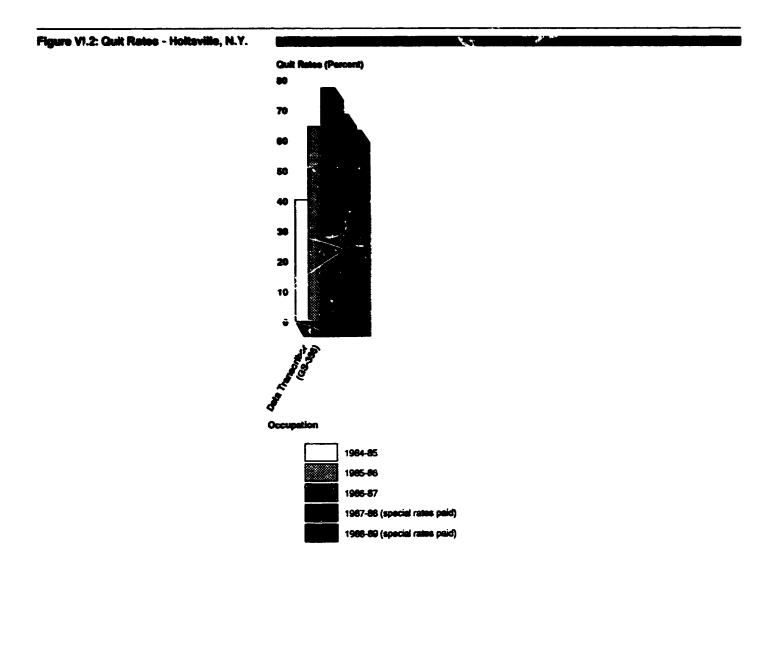

:

| ////////////////                                                                     | 127,000, primarily from the addition of thousands of clerical workers.<br>By December 31, 1989, over 179,000 federal employees (13.8 percent of<br>full-time, permanent GS personnel) were receiving special rates. <sup>6</sup> In 27<br>MSAS, special rates cover over 20 percent of the full-time GS workforce.<br>The annual cost of the program is now estimated to be about \$484 mil-<br>lion. (For a more detailed discussion of changes in the size and scope of<br>the special rates program, see app. II.)                                                                                                                                                                                                                                                                                                                                                                                                                                                           |
|--------------------------------------------------------------------------------------|---------------------------------------------------------------------------------------------------------------------------------------------------------------------------------------------------------------------------------------------------------------------------------------------------------------------------------------------------------------------------------------------------------------------------------------------------------------------------------------------------------------------------------------------------------------------------------------------------------------------------------------------------------------------------------------------------------------------------------------------------------------------------------------------------------------------------------------------------------------------------------------------------------------------------------------------------------------------------------|
| Effect of Special Rates<br>on Retention in<br>Specific Cases                         | To assess whether higher pay had the desired effect of reducing quit<br>rates in specific cases, we identified the occupations and locations for<br>which special rates were first approved in 1987. In order to obtain suffi-<br>cient data for meaningful analysis, we selected only those occupations<br>that received special rates in more than one location in 1987 and those<br>localities with over 100 authorized special rate positions in the selected<br>job series. Selecting all cases that met these criteria, we examined quit<br>rate data for four occupations across six geographic areas. Because spe-<br>cial rates were not paid to employees in three of the occupations in all<br>areas, and one area had no employees ir one of the occupations, a total<br>of 20 special rate cases were included in our review. (See app. I for a<br>more complete description of the methodology we used in selecting the<br>occupations and areas to be reviewed.) |
| Quit Rates Declined in<br>Almost All Cases After<br>Special Rates Were<br>Authorized | We compared quit rates in the selected occupations and areas for the 1-<br>year periods immediately before and after the authorization of special<br>rates. Quit rates in the year following the establishment of special rates<br>declined from the prior year in 18 of the 20 cases; this was statistically<br>significant. <sup>7</sup> We made the same comparisons using average quit rates for<br>the aggregate 3-year period preceding and the 2-year period following<br>special rates. In this longer-term comparison, average quit rates declined<br>in 14 of the 20 cases. However, this was not statistically significant.<br>These results suggest that the availability of higher pay through special<br>rates increased retention only in the short term.                                                                                                                                                                                                        |
|                                                                                      | Also noteworthy was the fact that quit rates started going up again in<br>the second year of special rates in 13 of the 18 case.3 where rates<br>declined after the first year. One possible explanation is that the special<br>rate increases were not large enough to have a lon's-term influence on<br><sup>6</sup> The rapid growth in special rates employment contrasts with an increase of about 4.4 percent in the<br>total number of GS employees from December 31, 1985, to December 31, 1989.                                                                                                                                                                                                                                                                                                                                                                                                                                                                        |

<sup>&</sup>lt;sup>7</sup>We used a chi-square test to determine the statistical significance of the changes in quit rates.

|                                                                 | quit rates. In a Holtsville case, for example, the data transcribe's cov-<br>ered by special rates were all at the Internal Revenue Service (IRS)<br>Brookhaven Service Center. In a telephone survey t' reached 294 of<br>the 366 data transcribers who quit during 1988, 46 rcent of these<br>former employees told the Service Center they qu., se of inade-<br>quate pay.                                                                                                                                                                                                                                                                                                                                                                                                                                                                                                                  |
|-----------------------------------------------------------------|------------------------------------------------------------------------------------------------------------------------------------------------------------------------------------------------------------------------------------------------------------------------------------------------------------------------------------------------------------------------------------------------------------------------------------------------------------------------------------------------------------------------------------------------------------------------------------------------------------------------------------------------------------------------------------------------------------------------------------------------------------------------------------------------------------------------------------------------------------------------------------------------|
|                                                                 | We also assessed the effect of special rates by analyzing trends in quit<br>rates before and after the pay increases were provided, for instance,<br>quit rates had previously been moving down for a particular occupation<br>in a particular area, a drop in the quit rate after the special rates would<br>not be especially meaningful. In 8 of the 20 cases reviewed, quit rates<br>had increased in each of the 3 years preceding the payment of special<br>rates. <sup>8</sup> We found that quit rates declined in the following year in seven<br>of the eight cases, indicating that the special rates had a positive effect.<br>Again, this reversal of the trend was short term; quit rates in five of<br>those seven cases went back up in the second year of special rates.<br>(App. VI shows the annual changes in quit rates for all of the special<br>rate cases we examined.) |
| Quit Rates for Control<br>Cases Did Not Show<br>Similar Changes | As a further test of the effects of special salary rates on employee reten-<br>tion, we selected a control group of 118 cases in the $\neg$ une occupations in<br>42 MSAs that did <u>not</u> receive special rates during the 1987 to 1989<br>period. Because we were unable to control for all possible factors associ-<br>ated with changes in federal quit rates (e.g., the availability of other<br>jobs in the areas), these cases cannot serve as perfect controls. There-<br>fore, our analysis of quit rates in the nonspecial rate cases provided only<br>a general baseline for comparisons rather than a definitive test of the<br>effect of special rates.                                                                                                                                                                                                                        |
|                                                                 | In general, while quit rates fell in almost all of the special rate cases in<br>the year after special rates were first authorized, quit rates in the 118<br>nonspecial rate cases were almost equally divided between those that<br>rose and those that fell during that succeeding year (fiscal year 1988). <sup>9</sup>                                                                                                                                                                                                                                                                                                                                                                                                                                                                                                                                                                     |