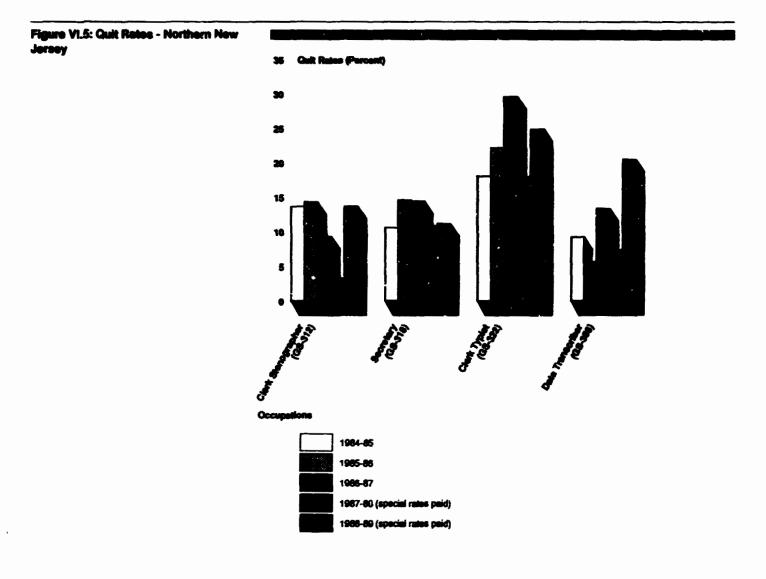

:

| ////////////////                                                                     | 127,000, primarily from the addition of thousands of clerical workers.<br>By December 31, 1989, over 179,000 federal employees (13.8 percent of<br>full-time, permanent GS personnel) were receiving special rates. <sup>6</sup> In 27<br>MSAS, special rates cover over 20 percent of the full-time GS workforce.<br>The annual cost of the program is now estimated to be about \$484 mil-<br>lion. (For a more detailed discussion of changes in the size and scope of<br>the special rates program, see app. II.)                                                                                                                                                                                                                                                                                                                                                                                                                                                           |
|--------------------------------------------------------------------------------------|---------------------------------------------------------------------------------------------------------------------------------------------------------------------------------------------------------------------------------------------------------------------------------------------------------------------------------------------------------------------------------------------------------------------------------------------------------------------------------------------------------------------------------------------------------------------------------------------------------------------------------------------------------------------------------------------------------------------------------------------------------------------------------------------------------------------------------------------------------------------------------------------------------------------------------------------------------------------------------|
| Effect of Special Rates<br>on Retention in<br>Specific Cases                         | To assess whether higher pay had the desired effect of reducing quit<br>rates in specific cases, we identified the occupations and locations for<br>which special rates were first approved in 1987. In order to obtain suffi-<br>cient data for meaningful analysis, we selected only those occupations<br>that received special rates in more than one location in 1987 and those<br>localities with over 100 authorized special rate positions in the selected<br>job series. Selecting all cases that met these criteria, we examined quit<br>rate data for four occupations across six geographic areas. Because spe-<br>cial rates were not paid to employees in three of the occupations in all<br>areas, and one area had no employees ir one of the occupations, a total<br>of 20 special rate cases were included in our review. (See app. I for a<br>more complete description of the methodology we used in selecting the<br>occupations and areas to be reviewed.) |
| Quit Rates Declined in<br>Almost All Cases After<br>Special Rates Were<br>Authorized | We compared quit rates in the selected occupations and areas for the 1-<br>year periods immediately before and after the authorization of special<br>rates. Quit rates in the year following the establishment of special rates<br>declined from the prior year in 18 of the 20 cases; this was statistically<br>significant. <sup>7</sup> We made the same comparisons using average quit rates for<br>the aggregate 3-year period preceding and the 2-year period following<br>special rates. In this longer-term comparison, average quit rates declined<br>in 14 of the 20 cases. However, this was not statistically significant.<br>These results suggest that the availability of higher pay through special<br>rates increased retention only in the short term.                                                                                                                                                                                                        |
|                                                                                      | Also noteworthy was the fact that quit rates started going up again in<br>the second year of special rates in 13 of the 18 case.3 where rates<br>declined after the first year. One possible explanation is that the special<br>rate increases were not large enough to have a lon's-term influence on<br><sup>6</sup> The rapid growth in special rates employment contrasts with an increase of about 4.4 percent in the<br>total number of GS employees from December 31, 1985, to December 31, 1989.                                                                                                                                                                                                                                                                                                                                                                                                                                                                        |

<sup>&</sup>lt;sup>7</sup>We used a chi-square test to determine the statistical significance of the changes in quit rates.

|                                                                 | quit rates. In a Holtsville case, for example, the data transcribe's cov-<br>ered by special rates were all at the Internal Revenue Service (IRS)<br>Brookhaven Service Center. In a telephone survey t' reached 294 of<br>the 366 data transcribers who quit during 1988, 46 rcent of these<br>former employees told the Service Center they qu., se of inade-<br>quate pay.                                                                                                                                                                                                                                                                                                                                                                                                                                                                                                                  |
|-----------------------------------------------------------------|------------------------------------------------------------------------------------------------------------------------------------------------------------------------------------------------------------------------------------------------------------------------------------------------------------------------------------------------------------------------------------------------------------------------------------------------------------------------------------------------------------------------------------------------------------------------------------------------------------------------------------------------------------------------------------------------------------------------------------------------------------------------------------------------------------------------------------------------------------------------------------------------|
|                                                                 | We also assessed the effect of special rates by analyzing trends in quit<br>rates before and after the pay increases were provided, for instance,<br>quit rates had previously been moving down for a particular occupation<br>in a particular area, a drop in the quit rate after the special rates would<br>not be especially meaningful. In 8 of the 20 cases reviewed, quit rates<br>had increased in each of the 3 years preceding the payment of special<br>rates. <sup>8</sup> We found that quit rates declined in the following year in seven<br>of the eight cases, indicating that the special rates had a positive effect.<br>Again, this reversal of the trend was short term; quit rates in five of<br>those seven cases went back up in the second year of special rates.<br>(App. VI shows the annual changes in quit rates for all of the special<br>rate cases we examined.) |
| Quit Rates for Control<br>Cases Did Not Show<br>Similar Changes | As a further test of the effects of special salary rates on employee reten-<br>tion, we selected a control group of 118 cases in the $\neg$ une occupations in<br>42 MSAs that did <u>not</u> receive special rates during the 1987 to 1989<br>period. Because we were unable to control for all possible factors associ-<br>ated with changes in federal quit rates (e.g., the availability of other<br>jobs in the areas), these cases cannot serve as perfect controls. There-<br>fore, our analysis of quit rates in the nonspecial rate cases provided only<br>a general baseline for comparisons rather than a definitive test of the<br>effect of special rates.                                                                                                                                                                                                                        |
|                                                                 | In general, while quit rates fell in almost all of the special rate cases in<br>the year after special rates were first authorized, quit rates in the 118<br>nonspecial rate cases were almost equally divided between those that<br>rose and those that fell during that succeeding year (fiscal year 1988). <sup>9</sup>                                                                                                                                                                                                                                                                                                                                                                                                                                                                                                                                                                     |