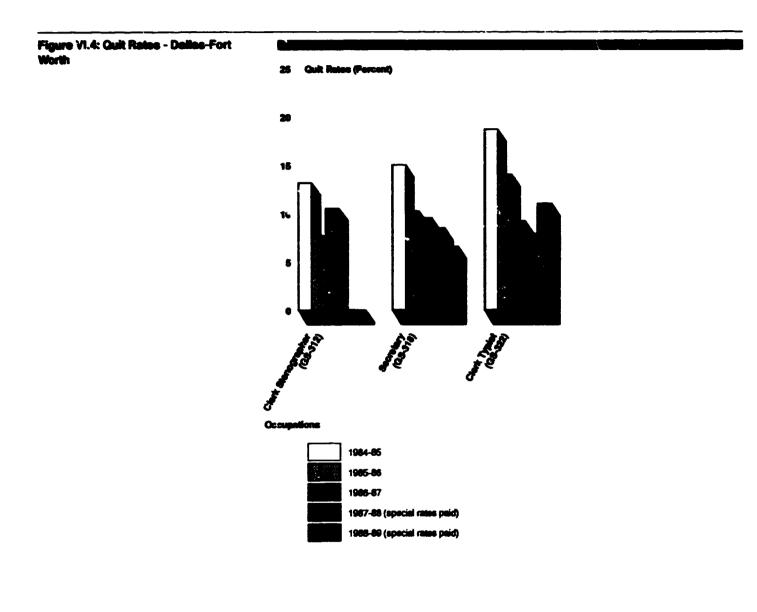

:

| ////////////////                                                                     | 127,000, primarily from the addition of thousands of clerical workers.<br>By December 31, 1989, over 179,000 federal employees (13.8 percent of<br>full-time, permanent GS personnel) were receiving special rates. <sup>6</sup> In 27<br>MSAS, special rates cover over 20 percent of the full-time GS workforce.<br>The annual cost of the program is now estimated to be about \$484 mil-<br>lion. (For a more detailed discussion of changes in the size and scope of<br>the special rates program, see app. II.)                                                                                                                                                                                                                                                                                                                                                                                                                                                           |
|--------------------------------------------------------------------------------------|---------------------------------------------------------------------------------------------------------------------------------------------------------------------------------------------------------------------------------------------------------------------------------------------------------------------------------------------------------------------------------------------------------------------------------------------------------------------------------------------------------------------------------------------------------------------------------------------------------------------------------------------------------------------------------------------------------------------------------------------------------------------------------------------------------------------------------------------------------------------------------------------------------------------------------------------------------------------------------|
| Effect of Special Rates<br>on Retention in<br>Specific Cases                         | To assess whether higher pay had the desired effect of reducing quit<br>rates in specific cases, we identified the occupations and locations for<br>which special rates were first approved in 1987. In order to obtain suffi-<br>cient data for meaningful analysis, we selected only those occupations<br>that received special rates in more than one location in 1987 and those<br>localities with over 100 authorized special rate positions in the selected<br>job series. Selecting all cases that met these criteria, we examined quit<br>rate data for four occupations across six geographic areas. Because spe-<br>cial rates were not paid to employees in three of the occupations in all<br>areas, and one area had no employees ir one of the occupations, a total<br>of 20 special rate cases were included in our review. (See app. I for a<br>more complete description of the methodology we used in selecting the<br>occupations and areas to be reviewed.) |
| Quit Rates Declined in<br>Almost All Cases After<br>Special Rates Were<br>Authorized | We compared quit rates in the selected occupations and areas for the 1-<br>year periods immediately before and after the authorization of special<br>rates. Quit rates in the year following the establishment of special rates<br>declined from the prior year in 18 of the 20 cases; this was statistically<br>significant. <sup>7</sup> We made the same comparisons using average quit rates for<br>the aggregate 3-year period preceding and the 2-year period following<br>special rates. In this longer-term comparison, average quit rates declined<br>in 14 of the 20 cases. However, this was not statistically significant.<br>These results suggest that the availability of higher pay through special<br>rates increased retention only in the short term.                                                                                                                                                                                                        |
|                                                                                      | Also noteworthy was the fact that quit rates started going up again in<br>the second year of special rates in 13 of the 18 case.3 where rates<br>declined after the first year. One possible explanation is that the special<br>rate increases were not large enough to have a lon's-term influence on<br><sup>6</sup> The rapid growth in special rates employment contrasts with an increase of about 4.4 percent in the<br>total number of GS employees from December 31, 1985, to December 31, 1989.                                                                                                                                                                                                                                                                                                                                                                                                                                                                        |

<sup>&</sup>lt;sup>7</sup>We used a chi-square test to determine the statistical significance of the changes in quit rates.

|                                                                 | quit rates. In a Holtsville case, for example, the data transcribe's cov-<br>ered by special rates were all at the Internal Revenue Service (IRS)<br>Brookhaven Service Center. In a telephone survey t' reached 294 of<br>the 366 data transcribers who quit during 1988, 46 rcent of these<br>former employees told the Service Center they qu., se of inade-<br>quate pay.                                                                                                                                                                                                                                                                                                                                                                                                                                                                                                                  |
|-----------------------------------------------------------------|------------------------------------------------------------------------------------------------------------------------------------------------------------------------------------------------------------------------------------------------------------------------------------------------------------------------------------------------------------------------------------------------------------------------------------------------------------------------------------------------------------------------------------------------------------------------------------------------------------------------------------------------------------------------------------------------------------------------------------------------------------------------------------------------------------------------------------------------------------------------------------------------|
|                                                                 | We also assessed the effect of special rates by analyzing trends in quit<br>rates before and after the pay increases were provided, for instance,<br>quit rates had previously been moving down for a particular occupation<br>in a particular area, a drop in the quit rate after the special rates would<br>not be especially meaningful. In 8 of the 20 cases reviewed, quit rates<br>had increased in each of the 3 years preceding the payment of special<br>rates. <sup>8</sup> We found that quit rates declined in the following year in seven<br>of the eight cases, indicating that the special rates had a positive effect.<br>Again, this reversal of the trend was short term; quit rates in five of<br>those seven cases went back up in the second year of special rates.<br>(App. VI shows the annual changes in quit rates for all of the special<br>rate cases we examined.) |
| Quit Rates for Control<br>Cases Did Not Show<br>Similar Changes | As a further test of the effects of special salary rates on employee reten-<br>tion, we selected a control group of 118 cases in the $\neg$ une occupations in<br>42 MSAs that did <u>not</u> receive special rates during the 1987 to 1989<br>period. Because we were unable to control for all possible factors associ-<br>ated with changes in federal quit rates (e.g., the availability of other<br>jobs in the areas), these cases cannot serve as perfect controls. There-<br>fore, our analysis of quit rates in the nonspecial rate cases provided only<br>a general baseline for comparisons rather than a definitive test of the<br>effect of special rates.                                                                                                                                                                                                                        |
|                                                                 | In general, while quit rates fell in almost all of the special rate cases in<br>the year after special rates were first authorized, quit rates in the 118<br>nonspecial rate cases were almost equally divided between those that<br>rose and those that fell during that succeeding year (fiscal year 1988). <sup>9</sup>                                                                                                                                                                                                                                                                                                                                                                                                                                                                                                                                                                     |