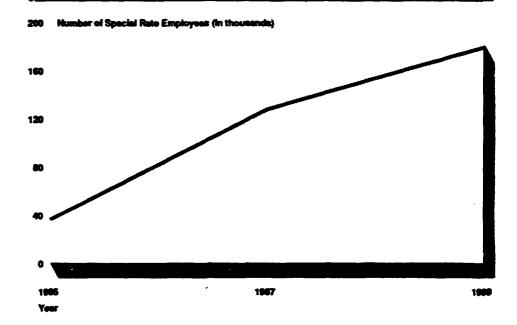

| Background and<br>Changes in the Special<br>Rates Program | The GS is the largest white-collar pay system in the federal government, covering about 1.5 million full-time encloyees as of March 31, 1990. The GS system applies governmentwide; employees at the same salary grades receive the same amounts regardless of their agency, job, or location. Similarly, the salary adjustment mechanism required by law specifies that GS pay rates are to be comparable with national average salaries paid by private companies for the same levels of work.                                                                                                                 |
|-----------------------------------------------------------|------------------------------------------------------------------------------------------------------------------------------------------------------------------------------------------------------------------------------------------------------------------------------------------------------------------------------------------------------------------------------------------------------------------------------------------------------------------------------------------------------------------------------------------------------------------------------------------------------------------|
|                                                           | As administered, the system has not maintained competitive pay rates<br>in many localities. Every year since 1977, the president and Congress<br>have decided to adjust GS rates at lesser amounts than necessary to<br>maintain national average comparability with the private sector. More-<br>over, the monolithic GS system does not recognize variations in private<br>sector pay rates from one geographic area to another.                                                                                                                                                                               |
|                                                           | In establishing a national salary schedule for federal white-collar<br>employees, Congress recognized that national average salaries could be<br>insufficient to recruit and retain employees in all occupations and geo-<br>graphic locations. Accordingly, in 1954 Congress authorized the use of<br>special rates to allow agencies to pay higher amounts to employees in<br>particular occupations or locations when agencies could show the higher<br>amounts were necessary to counteract recruitment or retention<br>problems caused by higher private sector pay or other reasons.                       |
|                                                           | Under the law, OPM may approve a minimum special salary rate for a position that is not more than 30 percent of the minimum rate payable for that position under the GS. <sup>5</sup> OPM requires the heads of departments or agencies to certify in special rate requests that higher salaries are necessary to ensure adequate staffing to accomplish their missions and that funds are available within existing budgets to pay the added costs.                                                                                                                                                             |
|                                                           | For a number of years after the program was enacted in 1954, relatively<br>few employees were covered by special rates. However, as an indication<br>of the severity of uncompetitive salary rates paid under the GS system,<br>the use of special rates grew as average federal sector salaries fell fur-<br>ther behind average private sector salaries from 1977 to 1990. In fiscal<br>year 1977, for example, about 8,000 employees were receiving special<br>rr tes. By 1985, ever 36,000 employees received special rates. In 1987,<br>the number of special rate employees increased dramatically to over |
|                                                           | <sup>5</sup> Most special rates are authorized under title 5 of the U.S. Code. However, the Department of Vet-                                                                                                                                                                                                                                                                                                                                                                                                                                                                                                   |

:

| ////////////////                                                                     | 127,000, primarily from the addition of thousands of clerical workers.<br>By December 31, 1989, over 179,000 federal employees (13.8 percent of<br>full-time, permanent GS personnel) were receiving special rates. <sup>6</sup> In 27<br>MSAS, special rates cover over 20 percent of the full-time GS workforce.<br>The annual cost of the program is now estimated to be about \$484 mil-<br>lion. (For a more detailed discussion of changes in the size and scope of<br>the special rates program, see app. II.)                                                                                                                                                                                                                                                                                                                                                                                                                                                           |
|--------------------------------------------------------------------------------------|---------------------------------------------------------------------------------------------------------------------------------------------------------------------------------------------------------------------------------------------------------------------------------------------------------------------------------------------------------------------------------------------------------------------------------------------------------------------------------------------------------------------------------------------------------------------------------------------------------------------------------------------------------------------------------------------------------------------------------------------------------------------------------------------------------------------------------------------------------------------------------------------------------------------------------------------------------------------------------|
| Effect of Special Rates<br>on Retention in<br>Specific Cases                         | To assess whether higher pay had the desired effect of reducing quit<br>rates in specific cases, we identified the occupations and locations for<br>which special rates were first approved in 1987. In order to obtain suffi-<br>cient data for meaningful analysis, we selected only those occupations<br>that received special rates in more than one location in 1987 and those<br>localities with over 100 authorized special rate positions in the selected<br>job series. Selecting all cases that met these criteria, we examined quit<br>rate data for four occupations across six geographic areas. Because spe-<br>cial rates were not paid to employees in three of the occupations in all<br>areas, and one area had no employees ir one of the occupations, a total<br>of 20 special rate cases were included in our review. (See app. I for a<br>more complete description of the methodology we used in selecting the<br>occupations and areas to be reviewed.) |
| Quit Rates Declined in<br>Almost All Cases After<br>Special Rates Were<br>Authorized | We compared quit rates in the selected occupations and areas for the 1-<br>year periods immediately before and after the authorization of special<br>rates. Quit rates in the year following the establishment of special rates<br>declined from the prior year in 18 of the 20 cases; this was statistically<br>significant. <sup>7</sup> We made the same comparisons using average quit rates for<br>the aggregate 3-year period preceding and the 2-year period following<br>special rates. In this longer-term comparison, average quit rates declined<br>in 14 of the 20 cases. However, this was not statistically significant.<br>These results suggest that the availability of higher pay through special<br>rates increased retention only in the short term.                                                                                                                                                                                                        |
|                                                                                      | Also noteworthy was the fact that quit rates started going up again in<br>the second year of special rates in 13 of the 18 case.3 where rates<br>declined after the first year. One possible explanation is that the special<br>rate increases were not large enough to have a lon's-term influence on<br><sup>6</sup> The rapid growth in special rates employment contrasts with an increase of about 4.4 percent in the<br>total number of GS employees from December 31, 1985, to December 31, 1989.                                                                                                                                                                                                                                                                                                                                                                                                                                                                        |