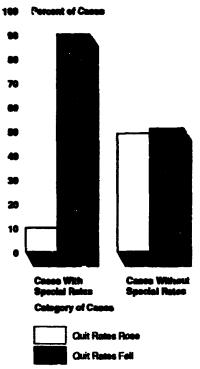

<sup>&</sup>lt;sup>7</sup>We used a chi-square test to determine the statistical significance of the changes in quit rates.

|                                                                 | quit rates. In a Holtsville case, for example, the data transcribe's cov-<br>ered by special rates were all at the Internal Revenue Service (IRS)<br>Brookhaven Service Center. In a telephone survey t' reached 294 of<br>the 366 data transcribers who quit during 1988, 46 rcent of these<br>former employees told the Service Center they qu., se of inade-<br>quate pay.                                                                                                                                                                                                                                                                                                                                                                                                                                                                                                                  |
|-----------------------------------------------------------------|------------------------------------------------------------------------------------------------------------------------------------------------------------------------------------------------------------------------------------------------------------------------------------------------------------------------------------------------------------------------------------------------------------------------------------------------------------------------------------------------------------------------------------------------------------------------------------------------------------------------------------------------------------------------------------------------------------------------------------------------------------------------------------------------------------------------------------------------------------------------------------------------|
|                                                                 | We also assessed the effect of special rates by analyzing trends in quit<br>rates before and after the pay increases were provided, for instance,<br>quit rates had previously been moving down for a particular occupation<br>in a particular area, a drop in the quit rate after the special rates would<br>not be especially meaningful. In 8 of the 20 cases reviewed, quit rates<br>had increased in each of the 3 years preceding the payment of special<br>rates. <sup>8</sup> We found that quit rates declined in the following year in seven<br>of the eight cases, indicating that the special rates had a positive effect.<br>Again, this reversal of the trend was short term; quit rates in five of<br>those seven cases went back up in the second year of special rates.<br>(App. VI shows the annual changes in quit rates for all of the special<br>rate cases we examined.) |
| Quit Rates for Control<br>Cases Did Not Show<br>Similar Changes | As a further test of the effects of special salary rates on employee reten-<br>tion, we selected a control group of 118 cases in the $\neg$ une occupations in<br>42 MSAs that did <u>not</u> receive special rates during the 1987 to 1989<br>period. Because we were unable to control for all possible factors associ-<br>ated with changes in federal quit rates (e.g., the availability of other<br>jobs in the areas), these cases cannot serve as perfect controls. There-<br>fore, our analysis of quit rates in the nonspecial rate cases provided only<br>a general baseline for comparisons rather than a definitive test of the<br>effect of special rates.                                                                                                                                                                                                                        |
|                                                                 | In general, while quit rates fell in almost all of the special rate cases in<br>the year after special rates were first authorized, quit rates in the 118<br>nonspecial rate cases were almost equally divided between those that<br>rose and those that fell during that succeeding year (fiscal year 1988). <sup>9</sup>                                                                                                                                                                                                                                                                                                                                                                                                                                                                                                                                                                     |

(See fig. 1.)

<sup>&</sup>lt;sup>8</sup>In the other 12 cases, quit rates either declined or had no convistent trend during the 3-year period. The trend for each special rate case is noted in appendix I, table I.1.

<sup>&</sup>lt;sup>9</sup>While quit rates for nonspecial rate cases were based on fiscal years, the annual quit rate data for special rate cases was Lased on the date when special rates were established in each case. I rais was done to avoid having annual data representing only partial special rate coverage.

Note The post-special rate year is roughly equivalent to FY 1986. Results depicted are for 20 cases with special rates and 118 cases without special rates.

In 21 of the control cases, quit rates consistently increased each of t..e 3 years before higher pay was authorized in our special rate cases. We compared subsequent quit rate trends for these nonspecial rate cases with the eight special rate cases that also had upward trending quit rates going into 1987.<sup>10</sup> Of the 21 nonspecial rate cases, 13 showed a continued increase in quit rates during the subsequent year compared to only one of the eight special rate cases. In general, these data also suggest that special rates improve retention, at least in the short term.