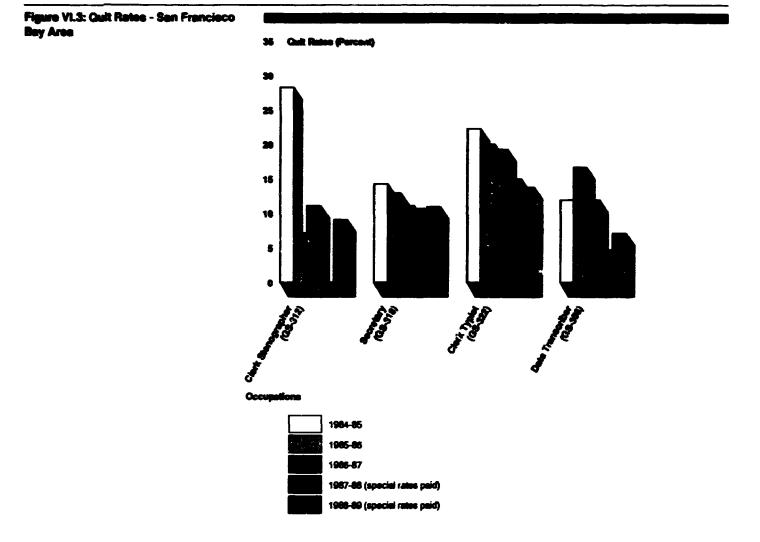

:

| ////////////////                                                                     | 127,000, primarily from the addition of thousands of clerical workers.<br>By December 31, 1989, over 179,000 federal employees (13.8 percent of<br>full-time, permanent GS personnel) were receiving special rates. <sup>6</sup> In 27<br>MSAS, special rates cover over 20 percent of the full-time GS workforce.<br>The annual cost of the program is now estimated to be about \$484 mil-<br>lion. (For a more detailed discussion of changes in the size and scope of<br>the special rates program, see app. II.)                                                                                                                                                                                                                                                                                                                                                                                                                                                           |
|--------------------------------------------------------------------------------------|---------------------------------------------------------------------------------------------------------------------------------------------------------------------------------------------------------------------------------------------------------------------------------------------------------------------------------------------------------------------------------------------------------------------------------------------------------------------------------------------------------------------------------------------------------------------------------------------------------------------------------------------------------------------------------------------------------------------------------------------------------------------------------------------------------------------------------------------------------------------------------------------------------------------------------------------------------------------------------|
| Effect of Special Rates<br>on Retention in<br>Specific Cases                         | To assess whether higher pay had the desired effect of reducing quit<br>rates in specific cases, we identified the occupations and locations for<br>which special rates were first approved in 1987. In order to obtain suffi-<br>cient data for meaningful analysis, we selected only those occupations<br>that received special rates in more than one location in 1987 and those<br>localities with over 100 authorized special rate positions in the selected<br>job series. Selecting all cases that met these criteria, we examined quit<br>rate data for four occupations across six geographic areas. Because spe-<br>cial rates were not paid to employees in three of the occupations in all<br>areas, and one area had no employees ir one of the occupations, a total<br>of 20 special rate cases were included in our review. (See app. I for a<br>more complete description of the methodology we used in selecting the<br>occupations and areas to be reviewed.) |
| Quit Rates Declined in<br>Almost All Cases After<br>Special Rates Were<br>Authorized | We compared quit rates in the selected occupations and areas for the 1-<br>year periods immediately before and after the authorization of special<br>rates. Quit rates in the year following the establishment of special rates<br>declined from the prior year in 18 of the 20 cases; this was statistically<br>significant. <sup>7</sup> We made the same comparisons using average quit rates for<br>the aggregate 3-year period preceding and the 2-year period following<br>special rates. In this longer-term comparison, average quit rates declined<br>in 14 of the 20 cases. However, this was not statistically significant.<br>These results suggest that the availability of higher pay through special<br>rates increased retention only in the short term.                                                                                                                                                                                                        |
|                                                                                      | Also noteworthy was the fact that quit rates started going up again in<br>the second year of special rates in 13 of the 18 case.3 where rates<br>declined after the first year. One possible explanation is that the special<br>rate increases were not large enough to have a lon's-term influence on<br><sup>6</sup> The rapid growth in special rates employment contrasts with an increase of about 4.4 percent in the<br>total number of GS employees from December 31, 1985, to December 31, 1989.                                                                                                                                                                                                                                                                                                                                                                                                                                                                        |

<sup>&</sup>lt;sup>7</sup>We used a chi-square test to determine the statistical significance of the changes in quit rates.

|                                                                 | quit rates. In a Holtsville case, for example, the data transcribe's cov-<br>ered by special rates were all at the Internal Revenue Service (IRS)<br>Brookhaven Service Center. In a telephone survey t' reached 294 of<br>the 366 data transcribers who quit during 1988, 46 rcent of these<br>former employees told the Service Center they qu., se of inade-<br>quate pay.                                                                                                                                                                                                                                                                                                                                                                                                                                                                                                                  |
|-----------------------------------------------------------------|------------------------------------------------------------------------------------------------------------------------------------------------------------------------------------------------------------------------------------------------------------------------------------------------------------------------------------------------------------------------------------------------------------------------------------------------------------------------------------------------------------------------------------------------------------------------------------------------------------------------------------------------------------------------------------------------------------------------------------------------------------------------------------------------------------------------------------------------------------------------------------------------|
|                                                                 | We also assessed the effect of special rates by analyzing trends in quit<br>rates before and after the pay increases were provided, for instance,<br>quit rates had previously been moving down for a particular occupation<br>in a particular area, a drop in the quit rate after the special rates would<br>not be especially meaningful. In 8 of the 20 cases reviewed, quit rates<br>had increased in each of the 3 years preceding the payment of special<br>rates. <sup>8</sup> We found that quit rates declined in the following year in seven<br>of the eight cases, indicating that the special rates had a positive effect.<br>Again, this reversal of the trend was short term; quit rates in five of<br>those seven cases went back up in the second year of special rates.<br>(App. VI shows the annual changes in quit rates for all of the special<br>rate cases we examined.) |
| Quit Rates for Control<br>Cases Did Not Show<br>Similar Changes | As a further test of the effects of special salary rates on employee reten-<br>tion, we selected a control group of 118 cases in the $\neg$ une occupations in<br>42 MSAs that did <u>not</u> receive special rates during the 1987 to 1989<br>period. Because we were unable to control for all possible factors associ-<br>ated with changes in federal quit rates (e.g., the availability of other<br>jobs in the areas), these cases cannot serve as perfect controls. There-<br>fore, our analysis of quit rates in the nonspecial rate cases provided only<br>a general baseline for comparisons rather than a definitive test of the<br>effect of special rates.                                                                                                                                                                                                                        |
|                                                                 | In general, while quit rates fell in almost all of the special rate cases in<br>the year after special rates were first authorized, quit rates in the 118<br>nonspecial rate cases were almost equally divided between those that<br>rose and those that fell during that succeeding year (fiscal year 1988). <sup>9</sup>                                                                                                                                                                                                                                                                                                                                                                                                                                                                                                                                                                     |